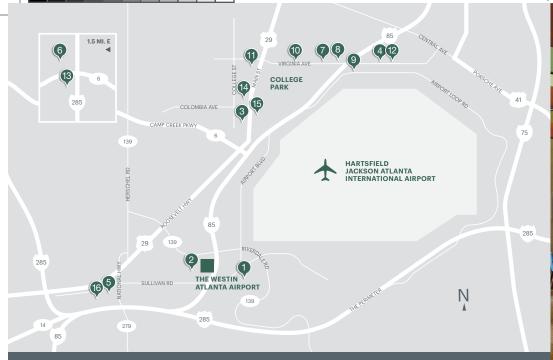

4711 Best Road, Atlanta, GA • 404.766.7900

**3** FEED STORE

A historic building that has been family owned and operated for over 80 years, offering seafood and other southern favorites.

3841 Main Street, College Park, GA • 404.209.7979

4 IRISH BRED PUB

Family friendly atmosphere with great lunch and dinner specials.

1155 Virginia Avenue, Hapeville, GA • 404.765.0280

5 JAMAICA JAMAICA LUXE

Authentic Caribbean cuisine at its finest.

4801 Old National Highway, College Park, GA • 404.761.1572

6 KIKU JAPANESE STEAKHOUSE AND SUSHI BAR

Never a dull moment at this table, watch as the chefs cooks up dinner on the hibachi grill.

3630 Marketplace Boulevard, East Point, GA • 404.629.6111

LA FIESTA MEXICAN RESTAURANT

Serving Metro Atlanta with the best fajita's and margaritas for the past 35 years.

1419 Virginia Avenue, College Park, GA · 404.305.8780

#### **8** LOUISIANA BISTREAUX

The wonderful cuisine of Louisiana in a casual setting, featuring fresh seafood, steaks, gumbos, Jambalaya, Etouffee's, and much more.

1375 Virginia Avenue, Atlanta, GA · 404.762.6755

#### MALONE'S STEAK & SEAFOOD

One of Atlanta's original and preferred casual dining restaurants, featuring Midwestern Angus beef, seafood and mouthwatering desserts.

1258 Virginia Avenue, Atlanta, GA • 404.762.5577

#### RUBY TUESDAYS

Favorites include premium handcrafted burgers and a bountiful, create your own garden bar.

1925 Sullivan Road, College Park, GA • 770.994.1122

#### 11 SPONDIVITS

Legendary seafood and great dining atmosphere is what keeps the throngs happy and coming back for more.

1219 Virginia Avenue, East Point, GA • 404.767.1569

#### 12 THAI HEAVEN

Delicious and affordable Thai cuisine.

1155 Virginia Avenue, Suite M Upstairs, Hapeville, GA • 404.767.0115

#### 13 THE PIG & THE PINT

Southern cooking, specializing in smoked bbq. Meats are seasoned to perfection and cooked the old fashioned way, "Slooooowww".

1583 Virginia Avenue, East Point, GA • 404.766.7770

#### 14 THIS IS IT! BBQ & SEAFOOD

Georgia's best mix of BBQ, seafood and soul food.

3523 Camp Creek Parkway, East Point, GA • 404.629.1114

#### 15 TONY MORROW'S BBQ

Alabama-style pit barbeque, serving up smoked meats and soul food sides.

3807 Main Street, College Park, GA • 404.996.2974