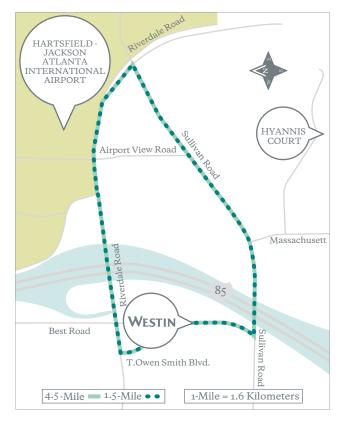

## 1.5 mile route

- 1. RUN X
- 2. Exit the hotel and turn right onto Best Road.
- 3. At T. Owen Smith Blvd., turn left and run to Riverdale Road.
- 4. Turn right on Riverdale Road and run past the airport (on your left), past Airport View Road, to Sullivan Road.
- 5. Turn right on Sullivan Road.
- 6. At Best Road, turn right and head back to the hotel.

## 4.5 mile route

1. Run the above route 3 times, and return to the hotel.

Disclaimer Notice: As a courtesy to our guests the attached running/walking course map identifies distances and routes created by using an independent outside mapping source. This map was not created by the Hotel. The identified routes are on City public streets and ways. As the Hotel has no direct or indirect control over public areas we urge you to use common sense for your own safety and security. The Hotel in no way guarantees the safety or condition of the identified routes. Use of this map is at your own risk. Please observe all rules and posted signs and warnings, including traffic signals.